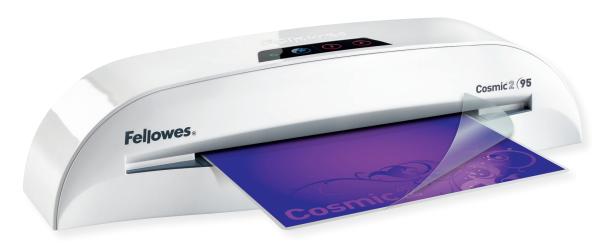

## COSMIC<sup>™</sup> 2 SERIES

## **Personal Laminators**

Contains heat inside the laminator keeping it comfortable to touch.

Releases the tension between the rollers to allow pouch removal.

| Model No.                          | Cosmic™ 2 (95          | Cosmic™ 2 (125         |
|------------------------------------|------------------------|------------------------|
| Item No.                           | 5725601                | 5726301                |
| Application                        | Personal               | Personal               |
| Entry Width - in                   | 9.5"                   | 12.5"                  |
| Number of Rollers                  | 2                      | 2                      |
| Heat Up Time                       | 5 minutes              | 5 minutes              |
| Mil Capacity                       | Up to 5mil             | Up to 5mil             |
| Cold Lamination                    | Yes                    | Yes                    |
| Laminating Speed<br>(inches p/min) | 12"                    | 12"                    |
| HeatGuard Technology™              | Yes                    | Yes                    |
| Jam Release / Reverse              | Release                | Release                |
| Dimensions                         | 4.25" × 17.75" × 5.75" | 4.25" × 22.56" × 6.25" |
| Warranty                           | 2 Years                | 2 Years                |